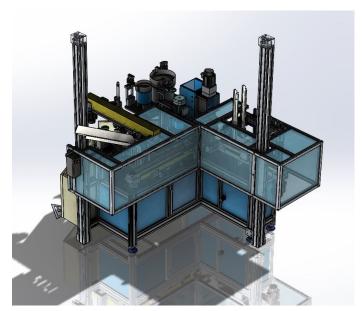

## **IVM 12AE - NAILING MACHINE**

### Position n° 07

Nailing machine up to six nails with double vibrating station. Nails control system with six sensors. Nailing system, clamp closure and handle loader with servomotor.

It is possible to insert a bypass system for loading brushes with vulcanized handle.

Manual head feeder can be positioned on a scroll guides system.

Manual or automatic feeder for handles (IVM AM12).

Machine managed via touch screen.

Hourly productivity: 1250 pieces with manual load and trimming or 1350 pieces with automatic load without trimming. Remote assistance available.