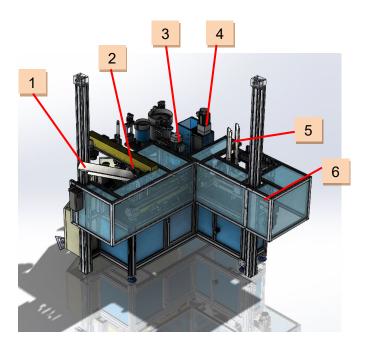

# MACHINE COMPONENTS

| 1 | Head loader             | 1 |
|---|-------------------------|---|
| 2 | Head traslation axis    | 1 |
| 3 | Trimmer                 | 1 |
| 4 | Nailing                 | 1 |
| 5 | Handles loader          | 1 |
| 6 | Handles traslation axis | 1 |